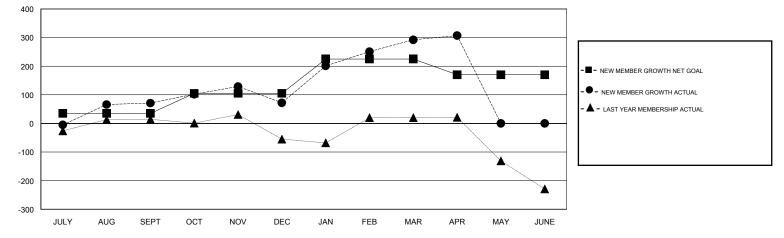

## GMT: V S Kukreja

| LOCATION |  |
|----------|--|
| LOOAHON  |  |

GMT CA

| Clubs                 |               |           | Members               |               |                                                                |                                                              |                                                    |
|-----------------------|---------------|-----------|-----------------------|---------------|----------------------------------------------------------------|--------------------------------------------------------------|----------------------------------------------------|
| RESULTS FOR 2016-2017 |               |           | RESULTS FOR 2016-2017 |               |                                                                |                                                              |                                                    |
| QUARTER               | NEW CLUB GOAL | NEW CLUBS | DROPPED CLUBS         | QUARTER       | NEW MEMBER GROWTH<br>NET GOAL (not reinstated<br>or transfers) | NEW MEMBER<br>GROWTH ACTUAL (not<br>reinstated or transfers) | DROPPED<br>MEMBERS ACTUAL<br>(including transfers) |
| JULY/AUG/SEPT         | 3             | 4         | 0                     | JULY/AUG/SEPT | 35                                                             | 215                                                          | 144                                                |
| OCT/NOV/DEC           | 1             | 0         | 1                     | OCT/NOV/DEC   | 70                                                             | 85                                                           | 84                                                 |
| JAN/FEB/MAR           | 1             | 1         | 0                     | JAN/FEB/MAR   | 120                                                            | 253                                                          | 33                                                 |
| APR/MAY/JUNE          | 1             | 1         | 0                     | APR/MAY/JUNE  | -55                                                            | 36                                                           | 21                                                 |