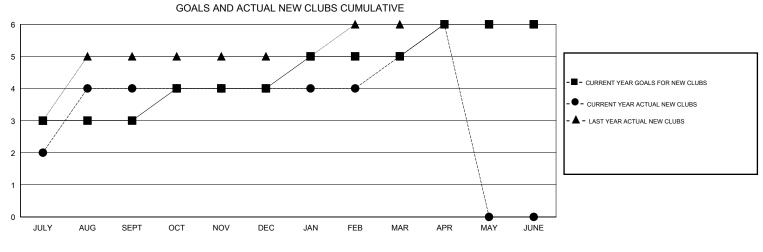

## GMT: V S Kukreja

| LOCATION |  |
|----------|--|
| LOOAHON  |  |

GMT CA

| Clubs                 |               |           | Members               |               |                                                                |                                                              |                                                    |
|-----------------------|---------------|-----------|-----------------------|---------------|----------------------------------------------------------------|--------------------------------------------------------------|----------------------------------------------------|
| RESULTS FOR 2016-2017 |               |           | RESULTS FOR 2016-2017 |               |                                                                |                                                              |                                                    |
| QUARTER               | NEW CLUB GOAL | NEW CLUBS | DROPPED CLUBS         | QUARTER       | NEW MEMBER GROWTH<br>NET GOAL (not reinstated<br>or transfers) | NEW MEMBER<br>GROWTH ACTUAL (not<br>reinstated or transfers) | DROPPED<br>MEMBERS ACTUAL<br>(including transfers) |
| JULY/AUG/SEPT         | 3             | 4         | 0                     | JULY/AUG/SEPT | 35                                                             | 215                                                          | 144                                                |
| OCT/NOV/DEC           | 1             | 0         | 1                     | OCT/NOV/DEC   | 70                                                             | 85                                                           | 84                                                 |
| JAN/FEB/MAR           | 1             | 1         | 0                     | JAN/FEB/MAR   | 120                                                            | 253                                                          | 33                                                 |
| APR/MAY/JUNE          | 1             | 1         | 0                     | APR/MAY/JUNE  | -55                                                            | 36                                                           | 21                                                 |